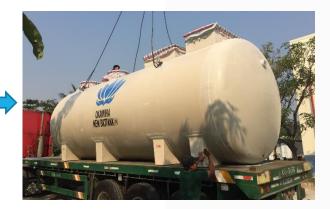

# NEW BIOTANK ® Reference project process

Tank fabrication at factory

Tank pick up from factory

Foundation preparation

Unloading tank to prepared foundation

Project completed

During installation (piping, control panel station, wiring, etc.)