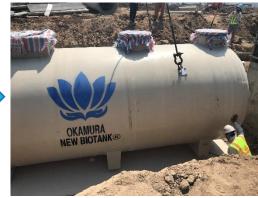

# NEW BIOTANK ® Reference project process

Tank fabrication at factory

Tank pick up from factory

Foundation preparation

Unloading tank to prepared foundation

Project completed

During installation (piping, control panel station, wiring, etc.)

Tank fixing by anti floating belts