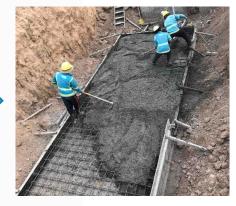

# NEW BIOTANK ® Reference project process

Tank fabrication at factory

Tank pick up from factory

Foundation preparation

Unloading tank to prepared foundation

Project completed

During installation (piping, control panel station, wiring, etc.)