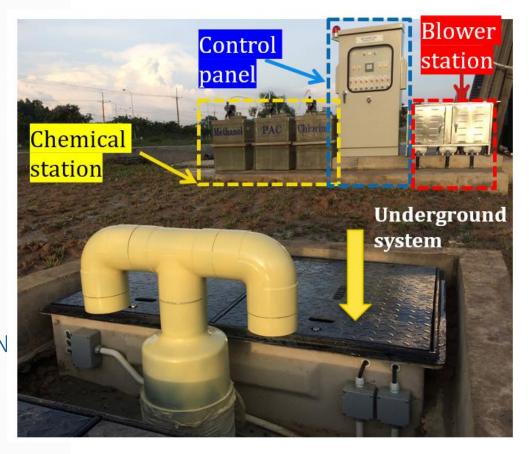

## **NEW BIOTANK ® Components**

1. Main tank - FRP

Design: JP Engineers

Manufacture in VN

3. Chemical Station

Chemical tank: VN

Chemical pump: USA/JP

Chemical route pipe: VN 2. Blower Station

Blowers: Taiwan-JP

Blower route pipe: VN

4. Control Panel

Design: JP Engineers;

Assemble in VN;

Electric parts: JP and VN