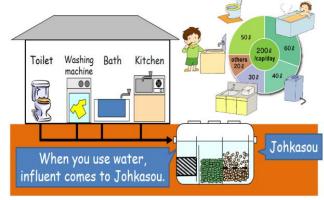

# Decentralize Domestic Wastewater Treatment System NEW BIOTANK ® (JAPAN JOHKASOU)

- Vietnam Trademark registered: New Biotank®
- Decentralize (onsite) system to treat all domestic wastewater, which discharged from Kitchen, Bathroom, Toilets and Laundry, by using Biological Filtration process.
- Application: Factory, Hotel, Resort, Office Building, Mall center, Residence area, etc.
- Effluent:  $BOD \le 20$   $T-N \le 10$   $P \le 6$   $SS \le 20$