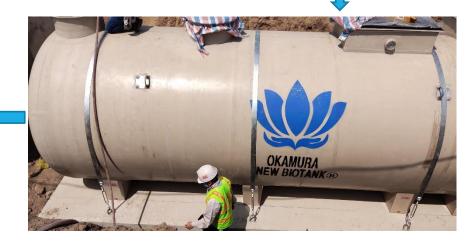

# NEW BIOTANK ® Reference project process

Tank fabrication at factory

Tank pick up from factory

Foundation preparation

Unloading tank to prepared foundation

Project completed

During installation (piping, control panel station, wiring, etc.)