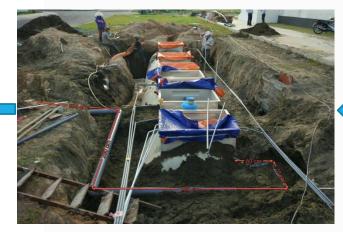

# NEW BIOTANK ® Reference project process

Tank fabrication at factory

Tank pick up from factory

Foundation preparation

Unloading tank to prepared foundation

Project completed

During installation (piping, control panel station, wiring, etc.)

Tank fixing by anti floating belts